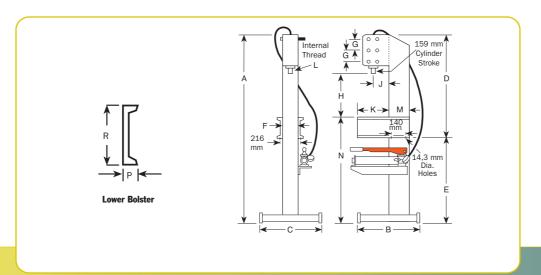

| DIMENSIONS |     |     |       |     |     |     |                    |      |      |                   |      |       |      |      |             |
|------------|-----|-----|-------|-----|-----|-----|--------------------|------|------|-------------------|------|-------|------|------|-------------|
|            |     |     |       |     |     |     | H (Cyl. Retracted) |      | K    | L                 | M    | N     | P    | R    | Floor Space |
|            |     |     |       |     |     |     | (mm)               | (mm) | (mm) | (mm)              | (mm) | (mm)  | (mm) | (mm) | (mm)        |
| 1.972      | 622 | 610 | 1.057 | 914 | 152 | 127 | 260, 387, 514      | 165  | 318  | $1^{1}/_{2} - 16$ | 203  | 1.092 | 51   | 178  | 610 x 622   |