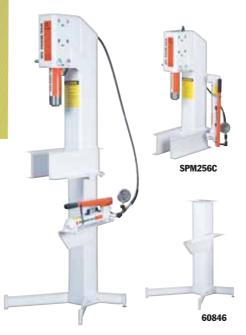

## **Shop Press** c frame

**25 Tons** Press

- Can be bench mounted or on optional pedestal base.
- Bench mount requires less than 1.4 sq. m. of space; on optional pedestal, only 0,4 sq.m. of floor space is needed.
- "Open Throat" design makes loading and unloading of work easy.
- Cylinder head adjusts to three convenient working positions, providing up to 514 mm of "daylight."
- Hydraulic cylinder delivers a 159 mm stroke, is driven by a P59 two-speed hand pump.
- Pedestal Base No. 60846 Provides a stable base for SPM256C. Includes a bracket for mounting the pump on the side of pedestal press. Wt., 34,5 kg.

CE

| UKUEKING INFOKMATION |           |        |       |          |         |          |      |       |          |  |  |
|----------------------|-----------|--------|-------|----------|---------|----------|------|-------|----------|--|--|
| Capacity             | Туре      | Stroke | Cyl.  | Order    | Speed** |          | Type | Pump  | Prod.Wt. |  |  |
| (tons)               | Cyl. Used | (mm)   | Model | No.      | Advance | Pressing | Pump | Model | (kg)     |  |  |
| 25                   | Single-   | 159    | C256C | SPM256C* | 3,3 mm/ | 0,8 mm/  | Hand | P59   | 108      |  |  |
|                      | Acting    |        |       |          | stroke  | stroke   |      |       |          |  |  |

<sup>\*</sup> SPM256C does not include No. 60846 pedestal base.

<sup>\*\*</sup> Typical performance based on pump specifications. Actual speeds may vary with operating conditions.